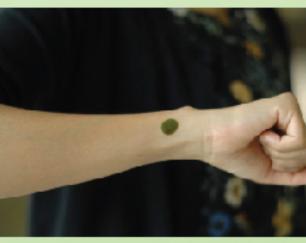

7 the recommended dosages of *C. nutans* in cream and tincture for treatment of skin rash, scorpion, insect bites, *Herpes simplex* and *Varicella zoster* infection by apply 5 times/day at the site of action which are inconvenient to used. While dermal patch dosage forms are reducing the dose frequency and increasing patient compliance.











## Application

- Influence of Thai medicinal herb product use to reduce the Thailand import of modern medicine to help the country's economy and side effect from topical steroid use
- Transfer Thai medicinal herb dermal patch technology to Thai people at Study centre of sufficiency economy according to His Majesty's initiative
- On process furthering commercial products with N&K healthcare Co., Ltd.



Before

After patch used for 7 days











## Innovation \_\_\_\_\_

- Multiple advantages of *C. nutans* patch including...
- Enhanced clinical efficacy
- Reduced dose frequency and increased patient compliance
- Safety and non-allergic
- Targeted delivery of lupeol and  $\beta$ -sitosterol to the site
- Prolonged residence time
- Quick and easy to application
- All ingredients are pharmaceutical and cosmetic grade that are safety and non-allergic to use
- *C. nutans* patch has quality control by HPLC quantitative analysis of active ingredients (lupeol and  $\beta$ -sitosterol) in all production lot
- The cost of *C. nutans* patch only \$0.01 USD, it can commercial competition with modern medicines and add economic value to Thai medicinal herb









1703000759 Dermal patch formulation from ethanolic extract of Clinacanthus