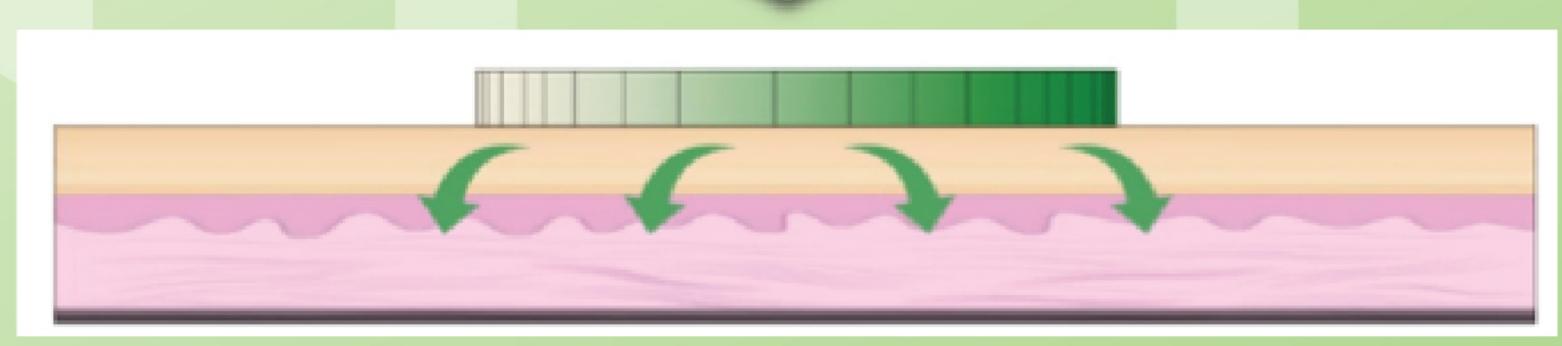

## Product Feature

Viral skin infection and skin rash are the health problem worldwide especially pediatric and older patients. Current products for skin rash are topical steroid when the excessive use increases steroid rebound phenomenon. *C. nutans* is the only one herb that has been included in Thailand National List of Essential Herbal Medicines (NLEM), 2017 the recommended dosages of *C. nutans* in cream and tincture for treatment of skin rash, scorpion, insect bites, *Herpes simplex* and *Varicella zoster* infection by apply 5 times/day at the site of action which are inconvenient to used. While dermal patch dosage forms are reducing the dose frequency and increasing patient compliance.

## Innovation \_\_\_\_\_

- Multiple advantages of *C. nutans* patch including...
- Enhanced clinical efficacy
- Reduced dose frequency and increased patient compliance
- Safety and non-allergic
- Targeted delivery of lupeol and  $\beta$ -sitosterol to the site
- Prolonged residence time
- Quick and easy to application
- All ingredients are pharmaceutical and cosmetic grade that are safety and non-allergic to use
- *C. nutans* patch has quality control by HPLC quantitative analysis of active ingredients (lupeol and  $\beta$ -sitosterol) in all production lot
- The cost of *C. nutans* patch only \$0.01 USD, it can commercial competition with modern medicines and add economic value to Thai medicinal herb