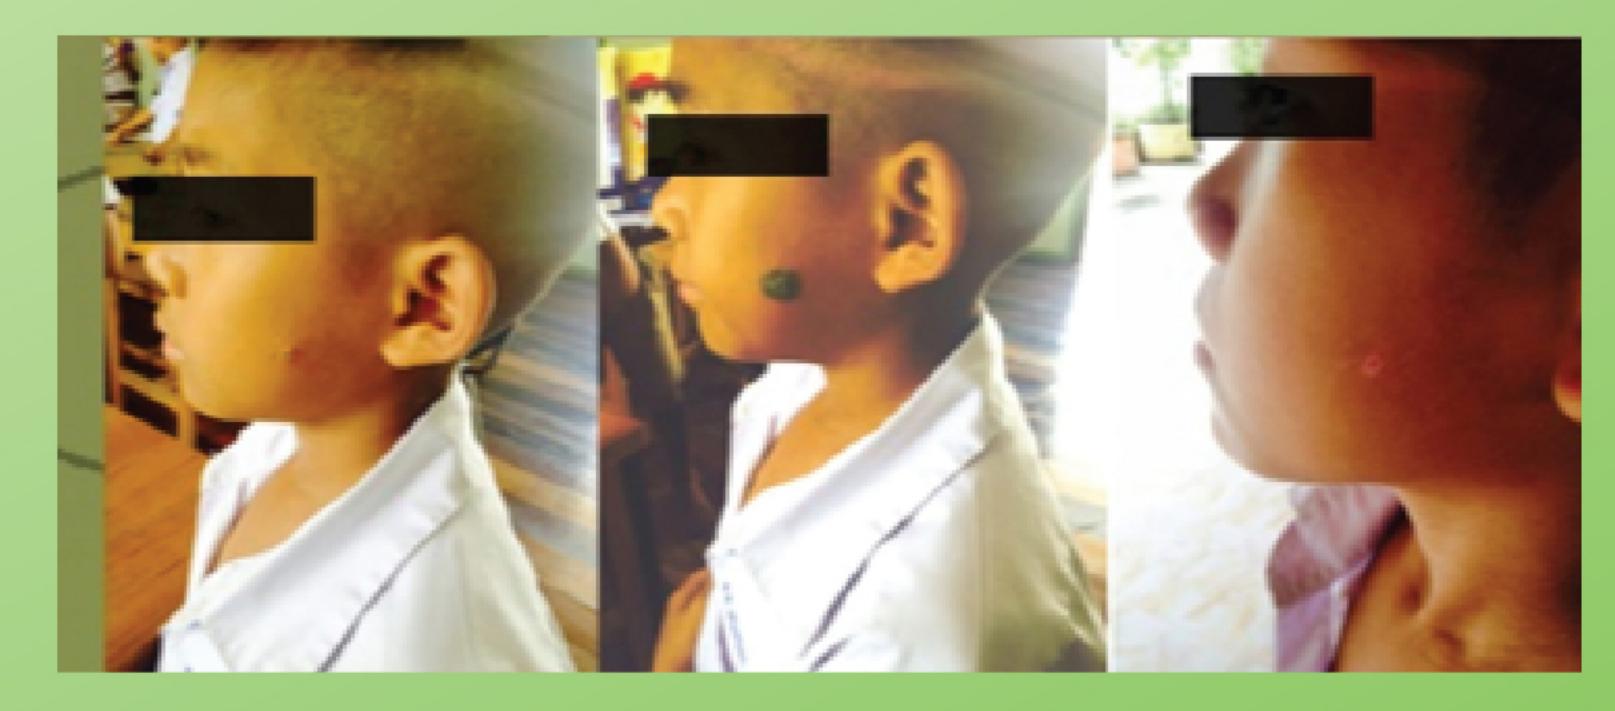

ist of Essential Herbal Medicines (NLEM), 2017 the recommended dosages of *C. nutans* in cream and tincture for treatment of skin rash, scorpion, insect bites, *Herpes simplex* and *Varicella zoster* infection by apply 5 times/day at the site of action which are inconvenient to used. While dermal patch dosage forms are reducing the dose frequency and increasing patient compliance.











## Application

- Influence of Thai medicinal herb product use to reduce the Thailand import of modern medicine to help the country's economy and side effect from topical steroid use
- Transfer Thai medicinal herb dermal patch technology to Thai people at Study centre of sufficiency economy according to His Majesty's initiative
- On process furthering commercial products with N&K healthcare Co., Ltd.



Before

After patch used for 7 days











## Innovation \_\_\_\_\_

- Multiple advantages of *C. nutans* patch including...
- Enhanced clinical efficacy
- Reduced dose frequency and increased patient compliance
- Safety and non-allergic
- Targeted delivery of lupeol and  $\beta$ -sitosterol to the site
- Prolonged residence time
- Quick and easy to application
- All ingredients are pharmaceutical and cosmetic grade that are safety and non-allergic to use
- *C. nutans* patch has quality control by HPLC quantitative analysis of active ingredients (lupeol and  $\beta$ -sitosterol) in all production lot
- The cost of *C. nutans* patch only \$0.01 USD, it can commercial competition with modern medicines and add economic value to Thai medicinal herb









1703000759 Dermal patch formul