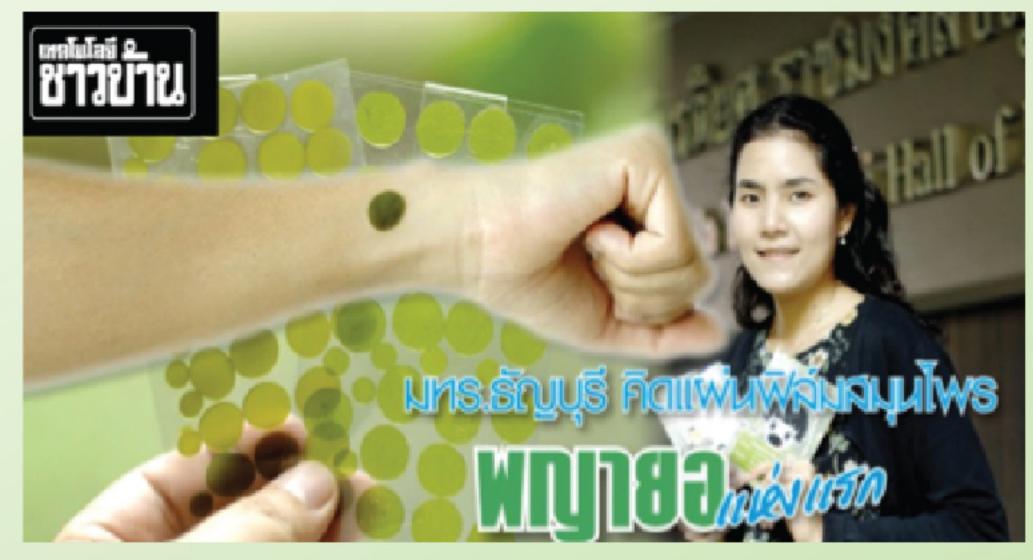

## Clinacanthus nutans (C. nutans) -based transdermal patch for symptom of skin disorder

1703000759 Dermal patch formulation from ethanolic extract of Clinacanthus nutans

Ms. Em-on Chaiprateep Rajamangala University of Technology Thanyaburi

39 Moo1, Rangsit-Nakhonnahyok Rd., Klong Hok Thanyaburi, Pathumthani, Thailand 12110